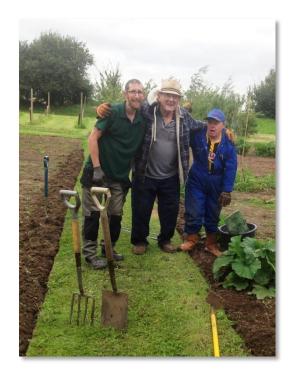

The weeds (*not just thistles*) had grown very tall and there was much work to do. Community support arrived just before re-opening, in the form of volunteers from Lincolnshire Police who pulled up weeds, dug and rotavated. Thank you!

**Sutterton Parish Council** – This year we partnership worked with Sutterton Parish Council and filled several flower tubs in the village.

**Lincolnshire Police -** We continue to be supported by Lincolnshire Police and appreciate our partnership with them. During the Summer lockdown four officers attended our site and donated their time clearing plots, rotavating, grass cutting and clearing weeds.