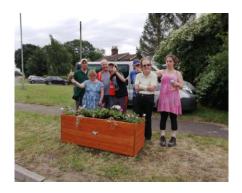

Thistles also were registered on the NHS/LCC Provider list.

On-site we achieved another raised bed and a new propagator; thanks to Tony Clarke for building these for us.

The group worked out in the community and filled flower tubs in the village of Sutterton and joined several other organisations for tree planting at Langworth. The seed setting started for our Spring sales but unfortunately on March 18<sup>th</sup> Thistles suspended its service due to Covid 19. We remained closed until 1<sup>st</sup> September when after extensive individual risk assessments, we re-opened for a reduced number of people but

**Sutterton Parish Council** – This year we partnership worked with Sutterton Parish Council and filled several flower tubs in the village.

**Lincolnshire Police -** We continue to be supported by Lincolnshire Police and appreciate our partnership with them. During the Summer lockdown four officers attended our site and donated their time clearing plots, rotavating, grass cutting and clearing weeds.